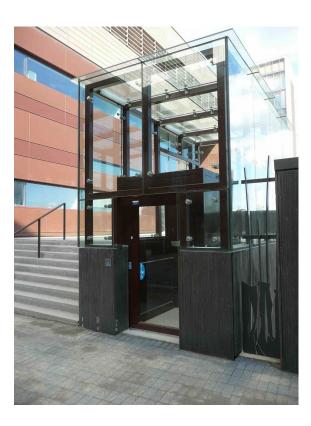

## 

This lift certified with a basket is manufactured following the NF EN 81-41 standard and the European directive 2006/42/CE.

Elsys is installed in a masonry sheath or with pylon. The а compartment rests on deck а mecanicly linked to a lift truck. This lift truck slides into the two vertical profiles of the structure by means of 8 conical wheels and 4 guide rollers. Designed for the reduced mobility person transport, Elsys finds its application in public buildings like museums, schools,...