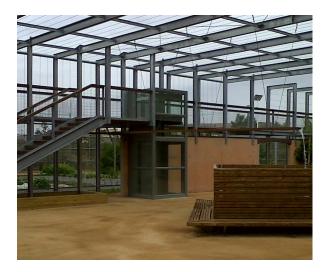

## 

This lift certified with a basket is manufactured following the NF EN 81-41 standard and the European directive 2006/42/CE.

Elsys is installed in a masonry sheath or with pylon. The а compartment rests on deck а mecanicly linked to a lift truck. This lift truck slides into the two vertical profiles of the structure by means of 8 conical wheels and 4 guide rollers. Designed for the reduced mobility person transport, Elsys finds its application in public buildings like museums, schools,...