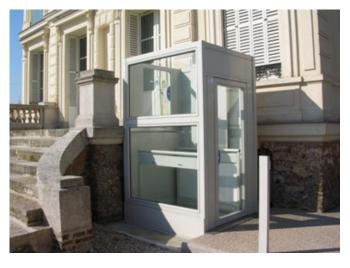

## 

This lift certified with a basket is manufactured following the NF EN 81-41 standard and the European directive 2006/42/CE.

Elsys is installed in a masonry sheath or with pylon. The а compartment rests on deck а mecanicly linked to a lift truck. This lift truck slides into the two vertical profiles of the structure by means of 8 conical wheels and 4 guide rollers. Designed for the reduced mobility person transport, Elsys finds its application in public buildings like museums, schools,...