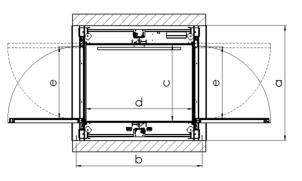

| BASKET | Indoor dimensions | 0,90 x 1,40m / 1,00 x 1,40m / 1,10 x 1,40m      |
|--------|-------------------|-------------------------------------------------|
|        | Service           | Same face / Opposite                            |
|        | Indoor covering   | Consult finishings                              |
|        | On/Off switch     | With registration                               |
|        | Ceiling light     | Brushed aluminum integrating 2 LED spots lights |
|        | Security          | Light curtain on access side                    |

| DOOR | Door               | Swing door with automatic opening and closing               |
|------|--------------------|-------------------------------------------------------------|
|      | Motorisation       | Integrated with the fixed frame (invisible, anti-intrusion) |
|      | Туре               | Fully glazed panoramic                                      |
|      | Windows            | Stadip 44/2 - Transparent / Opal glass / Brown              |
|      | Passage dimensions | 0,83 x 2,00m / 0,93 x 2,00m                                 |
|      | On/Off switch      | With registration, integrated to the fixed frame            |
|      | Security           | Anti-pinching                                               |

## **Technical characteristics**

| Service Sheath dimensions Cabin dimensions Door passage Pit depth   Same face 1.40 1.65 0.00 1.40 0.02 2.00 | High<br>Reserve |
|-------------------------------------------------------------------------------------------------------------|-----------------|
| Same face                                                                                                   | 11050170        |
| Sume fuce 1,40 x 1,65 0,90 x 1,40 0,83 x 2,00                                                               |                 |
| Same face 1,50 x 1,65 1,00 x 1,40 0,93 x 2,00 0,08                                                          | 2,60            |
| Same face 1,60 x 1,65 1,10 x 1,40 0,93 x 2,00                                                               |                 |

Unit : meters