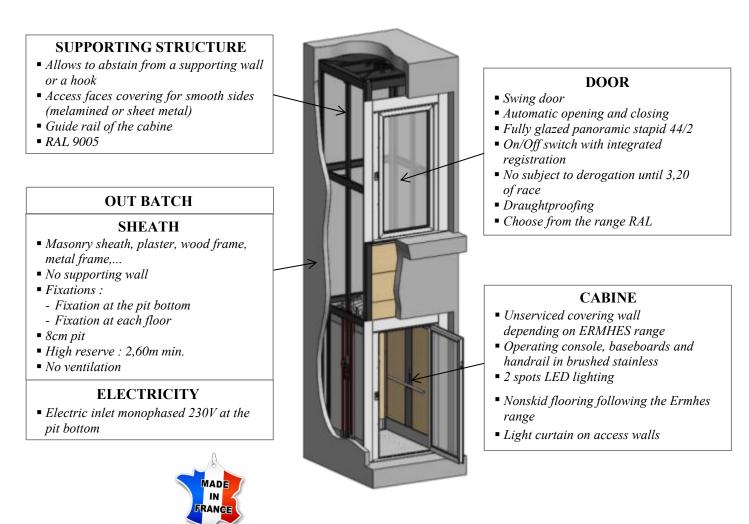

## **VIVALIFT** closed sheath

## Technical characteristics

| DEVICE | Mechanism         | With belt                                                                                                                                                                                                         |
|--------|-------------------|-------------------------------------------------------------------------------------------------------------------------------------------------------------------------------------------------------------------|
|        | Payload           | 400kg                                                                                                                                                                                                             |
|        | Charge capacity   | <i>I weelchair person and 1 accompanying or 4 persons</i>                                                                                                                                                         |
|        | Vitesse           | 0,15m/s                                                                                                                                                                                                           |
|        | Installation      | Indoor / Outdoor                                                                                                                                                                                                  |
|        | Race              | <i>Up to 15 m max.</i>                                                                                                                                                                                            |
|        | Number of stops   | 8 floors max.                                                                                                                                                                                                     |
|        | Finishings        | Lacquered steel, RAL range - contact us for other finishings touches                                                                                                                                              |
|        | Device security   | Parachute system, overload detector, overspeed detector, out of race<br>contact, emergency stop, back up battery in case of power cut, backup<br>lighting, bidirectional telephone, HMI (Human Machine Interface) |
|        | Norme / Directive | NF EN 81-41<br>European Directive 2006/42 CE                                                                                                                                                                      |

| BASKET | Indoor dimensions | 0,90 x 1,40m / 1,00 x 1,40m / 1,10 x 1,40m      |
|--------|-------------------|-------------------------------------------------|
|        | Service           | Same face / Opposite                            |
|        | Indoor covering   | Consult finishings                              |
|        | On/Off switch     | With registration                               |
|        | Ceiling light     | Brushed aluminum integrating 2 LED spots lights |
|        | Security          | Light curtain on access side                    |

| DOOR | Door               | Swing door with automatic opening and closing               |
|------|--------------------|-------------------------------------------------------------|
|      | Motorisation       | Integrated with the fixed frame (invisible, anti-intrusion) |
|      | Туре               | Fully glazed panoramic                                      |
|      | Windows            | Stadip 44/2 - Transparent / Opal glass / Brown              |
|      | Passage dimensions | 0,83 x 2,00m / 0,93 x 2,00m                                 |
|      | On/Off switch      | With registration, integrated to the fixed frame            |
|      | Security           | Anti-pinching                                               |

| ELECTRICITY | Motorisation | All electric, integrated to the lift                        |
|-------------|--------------|-------------------------------------------------------------|
|             | Electric box | Integrated to the sheath (without engine room)              |
|             | Voltage      | Single-phase electric power $230VP+N+T(3,2,5mm^2)$          |
|             | Power        | 1,5kw                                                       |
|             | Cable        | Multi-conductor TBT, cable outlet : 2,50m, 5 paires 9/10ème |
|             | Protection   | 20A / 30mA, circuit breaker C curve                         |

| WORK OUT BATCH      |                                                          |
|---------------------|----------------------------------------------------------|
| Shell of a building | Masonry sheath, pit, floor, paint finish                 |
| Electricity         | On hold electric inlet linked to TBT, scrabbard included |