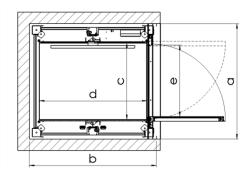

| BASKET | Indoor dimensions | 0,90 x 1,40m / 1,00 x 1,40m / 1,10 x 1,40m      |
|--------|-------------------|-------------------------------------------------|
|        | Service           | Same face / Opposite                            |
|        | Indoor covering   | Consult finishings                              |
|        | On/Off switch     | With registration                               |
|        | Ceiling light     | Brushed aluminum integrating 2 LED spots lights |
|        | Security          | Light curtain on access side                    |

| DOOR | Door               | Swing door with automatic opening and closing               |
|------|--------------------|-------------------------------------------------------------|
|      | Motorisation       | Integrated with the fixed frame (invisible, anti-intrusion) |
|      | Туре               | Fully glazed panoramic                                      |
|      | Windows            | Stadip 44/2 - Transparent / Opal glass / Brown              |
|      | Passage dimensions | 0,83 x 2,00m / 0,93 x 2,00m                                 |
|      | On/Off switch      | With registration, integrated to the fixed frame            |
|      | Security           | Anti-pinching                                               |

## **Technical characteristics**

| Service Sheath dimensions Cabin dimensions Door passage Pit depth   Same face 1.40 1.65 0.00 1.40 0.02 2.00 | High<br>Reserve |
|-------------------------------------------------------------------------------------------------------------|-----------------|
| Same face                                                                                                   | 11050170        |
| Sume fuce 1,40 x 1,65 0,90 x 1,40 0,83 x 2,00                                                               |                 |
| Same face 1,50 x 1,65 1,00 x 1,40 0,93 x 2,00 0,08                                                          | 2,60            |
| Same face 1,60 x 1,65 1,10 x 1,40 0,93 x 2,00                                                               |                 |

Unit : meters